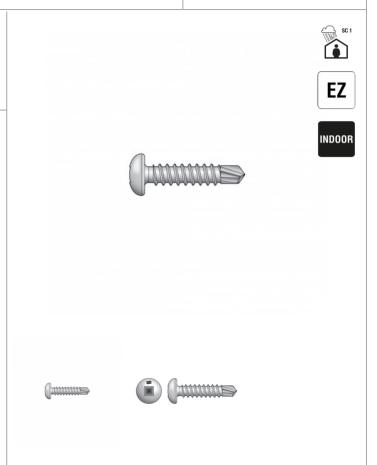

## PHSD STEEL FRAMING Screw, Pan Head

PHSD is a self-drilling pan head screw with a drill point tip suitable for light gauge steel frame assembly.

### **Benefits**

- · Self-drilling
- Light gauge steel framing (0.5 to 2mm thickness) applications
- Pan head
- #2 Drill point with fine thread
- Free bit (BIT2SE) included