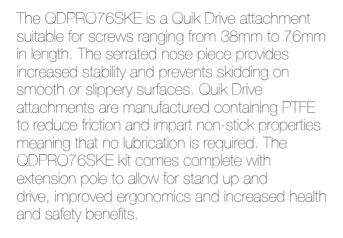

#### **Benefits**

- Connects easily with screw gun adapter or extension
- Possible 360° rotation of attachment on adapter or extension
- Self-lubricating material for long life and smooth operation
- Self-locking depth adjustment for consistent countersinking of screws
- Available as attachment only or with extension pole
- Replaceable serrated teeth to prevent skidding or slipping

#### Kit Includes

QDPRO76SE Quik Drive attachment, mandrel, driver bits, quiver, large carry case and extension pole