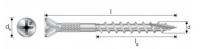

#### Features

- 6 Lobe drive
- Flat head with nibs
- Coarse thread
- Type 17 point

# **Technical Data**

Dimensions

Table "Dimensions" cannot be displayed : no references available.

TTF-E Quik Drive Wood Fibre Board Screw

Copyright by Simpson Strong-Tie®

2025-06-16