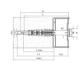

# **Technical Data**

Product Dimensions Countersunk TX Screw

| References    | Product<br>Reference | Plug<br>[ØxL]<br>[mm] | Screw<br>[ØxL]<br>[mm] | Reduced fixture<br>thickness [t <sub>fix</sub> ] [mm] | Standard fixture<br>thickness [t <sub>fix</sub> ] [mm] | Increased* fixture<br>thickness [t <sub>fix</sub> ] [mm] | Ø drilling<br>fixture [df]<br>[mm] | Bit      | Qty<br>per<br>box |    |
|---------------|----------------------|-----------------------|------------------------|-------------------------------------------------------|--------------------------------------------------------|----------------------------------------------------------|------------------------------------|----------|-------------------|----|
| 64602B0806000 | X3                   | Ø8x60                 | 6x68                   | 20                                                    | 10                                                     | -                                                        | 8.5                                | T-<br>30 | 50                |    |
| 64602B0808000 |                      | Ø8x80                 | 6x88                   | 40                                                    | 30                                                     | -                                                        | 8.5                                | T-<br>30 | 50                |    |
| 64602B0810000 |                      | Ø8x100                | 6x108                  | 60                                                    | 50                                                     | -                                                        | 8.5                                | T-<br>30 | 50                |    |
| 64602B0812000 |                      | Ø8x120                | 6x128                  | 80                                                    | 70                                                     | -                                                        | 8.5                                | T-<br>30 | 50                |    |
| 64602B1006000 |                      |                       | Ø10x60                 | 7x68                                                  | 10                                                     | -                                                        | -                                  | 10.5     | T-<br>40          | 50 |
| 64602B1008000 |                      | Ø10x80                | 7x88                   | 30                                                    | 10                                                     | -                                                        | 10.5                               | T-<br>40 | 50                |    |
| 64602B1010000 |                      | Ø10x100               | 7x108                  | 50                                                    | 30                                                     | 10                                                       | 10.5                               | T-<br>40 | 50                |    |
| 64602B1012000 |                      | Ø10x120               | 7x128                  | 70                                                    | 50                                                     | 30                                                       | 10.5                               | T-<br>40 | 50                |    |
| 64602B1014000 |                      | Ø10x140               | 7x148                  | 90                                                    | 70                                                     | 50                                                       | 10.5                               | T-<br>40 | 50                |    |
| 64602B1016000 |                      | Ø10x160               | 7x168                  | 110                                                   | 90                                                     | 70                                                       | 10.5                               | T-<br>40 | 50                |    |
| 64602B1026000 |                      | Ø10x260               | 7x268                  | 210                                                   | 190                                                    | 170                                                      | 10.5                               | T-<br>40 | 50                |    |
| 64602B1029000 |                      | Ø10x290               | 7x298                  | 240                                                   | 220                                                    | 200                                                      | 10.5                               | T-<br>40 | 50                |    |

\*Only for aerated concrete

NOTE: The thickness of the plaster must be included in the fixing thickness  $t_{\text{fix}}$ 

ХЗ