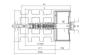

# **Technical Data**

Product Dimensions Countersunk TX Screw

| References    | Product<br>Reference | Plug<br>[ØxL]<br>[mm] | Screw<br>[ØxL]<br>[mm] | Reduced fixture<br>thickness [t <sub>fix</sub> ] [mm] | Standard fixture<br>thickness [t <sub>fix</sub> ] [mm] | Increased* fixture<br>thickness [t <sub>fix</sub> ] [mm] | Ø drilling<br>fixture [df]<br>[mm] | Bit      | Qty<br>per<br>box |    |
|---------------|----------------------|-----------------------|------------------------|-------------------------------------------------------|--------------------------------------------------------|----------------------------------------------------------|------------------------------------|----------|-------------------|----|
| 64602B0806000 | X3                   | Ø8x60                 | 6x68                   | 20                                                    | 10                                                     | -                                                        | 8.5                                | T-<br>30 | 50                |    |
| 64602B0808000 |                      | Ø8x80                 | 6x88                   | 40                                                    | 30                                                     | -                                                        | 8.5                                | T-<br>30 | 50                |    |
| 64602B0810000 |                      | Ø8x100                | 6x108                  | 60                                                    | 50                                                     | -                                                        | 8.5                                | T-<br>30 | 50                |    |
| 64602B0812000 |                      | Ø8x120                | 6x128                  | 80                                                    | 70                                                     | -                                                        | 8.5                                | T-<br>30 | 50                |    |
| 64602B1006000 |                      |                       | Ø10x60                 | 7x68                                                  | 10                                                     | -                                                        | -                                  | 10.5     | T-<br>40          | 50 |
| 64602B1008000 |                      | Ø10x80                | 7x88                   | 30                                                    | 10                                                     | -                                                        | 10.5                               | T-<br>40 | 50                |    |
| 64602B1010000 |                      | Ø10x100               | 7x108                  | 50                                                    | 30                                                     | 10                                                       | 10.5                               | T-<br>40 | 50                |    |
| 64602B1012000 |                      | Ø10x120               | 7x128                  | 70                                                    | 50                                                     | 30                                                       | 10.5                               | T-<br>40 | 50                |    |
| 64602B1014000 |                      | Ø10x140               | 7x148                  | 90                                                    | 70                                                     | 50                                                       | 10.5                               | T-<br>40 | 50                |    |
| 64602B1016000 |                      | Ø10x160               | 7x168                  | 110                                                   | 90                                                     | 70                                                       | 10.5                               | T-<br>40 | 50                |    |
| 64602B1026000 |                      | Ø10x260               | 7x268                  | 210                                                   | 190                                                    | 170                                                      | 10.5                               | T-<br>40 | 50                |    |
| 64602B1029000 |                      | Ø10x290               | 7x298                  | 240                                                   | 220                                                    | 200                                                      | 10.5                               | T-<br>40 | 50                |    |

\*Only for aerated concrete

NOTE: The thickness of the plaster must be included in the fixing thickness  $t_{\text{fix}}$ 

ХЗ