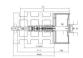

### Product Dimensions Hex-head Screw

| References    | Product<br>Reference | Plug<br>[ØxL]<br>[mm] | Screw<br>[ØxL]<br>[mm] | Reduced fixture<br>thickness [t <sub>fix</sub> ] [mm] | Standard fixture<br>thickness [t <sub>fix</sub> ] [mm] | Increased* fixture<br>thickness [t <sub>fix</sub> ] [mm] | Ø drilling<br>fixture [df]<br>[mm] | Bit      | Qty<br>per<br>box |
|---------------|----------------------|-----------------------|------------------------|-------------------------------------------------------|--------------------------------------------------------|----------------------------------------------------------|------------------------------------|----------|-------------------|
| 64603B1006000 | Х3                   | Ø10x60                | 7x68                   | 10                                                    | -                                                      | -                                                        | 10.5                               | T-<br>40 | 50                |
| 64603B1008000 |                      | Ø10x80                | 7x88                   | 30                                                    | 10                                                     | -                                                        | 10.5                               | T-<br>40 | 50                |
| 64603B1010000 |                      | Ø10x100               | 7x108                  | 50                                                    | 30                                                     | 10                                                       | 10.5                               | T-<br>40 | 50                |
| 64603B1012000 |                      | Ø10x120               | 7x128                  | 70                                                    | 50                                                     | 30                                                       | 10.5                               | T-<br>40 | 50                |
| 64603B1014000 |                      | Ø10x140               | 7x148                  | 90                                                    | 70                                                     | 50                                                       | 10.5                               | T-<br>40 | 50                |
| 64603B1016000 |                      | Ø10x160               | 7x168                  | 110                                                   | 90                                                     | 70                                                       | 10.5                               | T-<br>40 | 50                |

<sup>\*</sup> Only for aerated concrete

NOTÉ: The thickness of the plaster must be included in the fixing thickness  $t_{\text{fix}}$ 

| References    | Product<br>Reference | Plug [ØxL]<br>[mm] | Screw [ØxL]<br>[mm] | Reduced fixture thickness [t <sub>fix</sub> ] [mm] | Standard fixture thickness [t <sub>fix</sub> ] [mm] | Increased* fixture<br>thickness [t <sub>fix</sub> ] [mm] | Bit      | Qty per<br>box |
|---------------|----------------------|--------------------|---------------------|----------------------------------------------------|-----------------------------------------------------|----------------------------------------------------------|----------|----------------|
| 64703B1006000 | Х3                   | Ø10x60             | 7x68                | 10                                                 | -                                                   | -                                                        | T-<br>40 | 50             |
| 64703B1008000 |                      | Ø10x80             | 7x88                | 30                                                 | 10                                                  | -                                                        | T-<br>40 | 50             |
| 64703B1010000 |                      | Ø10x100            | 7x108               | 50                                                 | 30                                                  | 10                                                       | T-<br>40 | 50             |
| 64703B1012000 |                      | Ø10x120            | 7x128               | 70                                                 | 50                                                  | 30                                                       | T-<br>40 | 50             |
| 64703B1014000 |                      | Ø10x140            | 7x148               | 90                                                 | 70                                                  | 50                                                       | T-<br>40 | 50             |
| 64703B1016000 |                      | Ø10x160            | 7x168               | 110                                                | 90                                                  | 70                                                       | T-<br>40 | 50             |