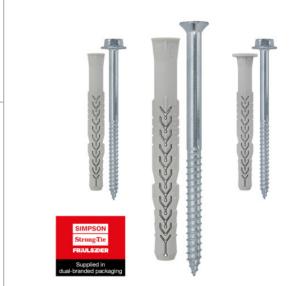

### **High Performance Long Plug**

The X3 plugs in Ø8 and Ø10 mm versions in combination with countersunk / hexagon head screws are approved for multiple fixings in concrete and masonry.

### Material

Plug: nylon

Screw: white zinc plated steel

#### **Benefits**

- Extraordinary performance on all base materials.
- Up to 3 embedment depths
- Extreme versatility and significant reduction in installation time.
- Increased expansion
- Designed for facades and heavy carpentry.