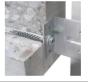

### **High Performance Long Plug**

The X3 plugs in Ø8 and Ø10 mm versions in combination with countersunk / hexagon head screws are approved for multiple fixings in concrete and masonry.

## **Applications**

- Ventilated facades
- Steel carpentry
- Wood carpentry

#### Non-cracked concrete Solid brick Honeycomb brick

- · Cell like clay brick
- Lightweight honeycomb brick
- Hollow dense aggregate block
- Hollow light aggregate block
- Aerated concrete
- Solid stone