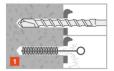

| T-<br>40 | 50             |
| 64703B1014000 |                      | Ø10x140            | 7x148               | 90                                                 | 70                                                  | 50                                                       | T-<br>40 | 50             |
| 64703B1016000 |                      | Ø10x160            | 7x168               | 110                                                | 90                                                  | 70                                                       | T-<br>40 | 50             |

<sup>\*</sup>Only for aerated concrete

NOTE: The thickness of the plaster must be included in the fixing thickness  $t_{\mbox{\scriptsize fix}}$ 



## **High Performance Long Plug**



# Installation









ХЗ

**High Performance Long Plug**