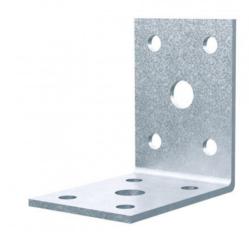

### **ZPRO Angle bracket**

#### Material

Steel:

S250GD + ZPRO
Corrosion protection:

ZPRO coating - corresponding to a zinc layer of approx. 55  $\mu m$ 

#### **Benefits**

 ZPRO is a unique corrosion-protective coating, which provides similar corrosion protection as with hot-dip galvanized steel with 55 µm zinc.