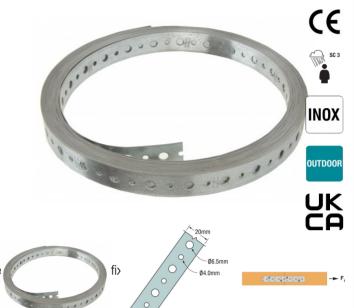

#### FB20S

fixing band is for all general light strapping needs. Perfect for DIY, industrial and agricultural applications.

Comes in convenient 10 metre rolls.

Suitable for use in external applications

#### **Features**

- Supplied on a 10 metre roll.
- Suitable for external applications
- Strap is punched with two different sized holes to enable
  - Nails
  - Screws
  - Bolts

- CNA4.0x40S
- CSA5.0x35S

#### Product Dimensions

| References | Dimensions [mm] |      |     | Holes [mm] |        | Strap Characteristic tensile capacity - f <sub>tens,k</sub> [kN] |
|------------|-----------------|------|-----|------------|--------|------------------------------------------------------------------|
|            | Α               | В    | t   | Round      | Square | Tens,k [rus]                                                     |
| FB20S      | 20              | 10 m | 1.0 | Ø4 & Ø6.5  | -      | 5.0                                                              |