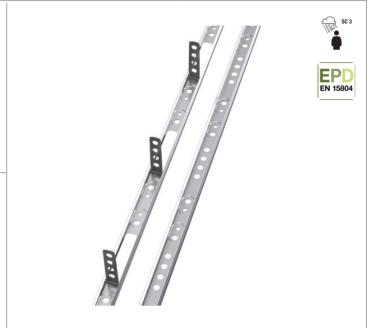

### Connecting strip into the wall C2KS

For the connection of new masonry walls to existing struktur. C2KS joint system that can be used with most popular formats masonry blocks and the renovation and new construction work Time-saving solution for connecting new walls to existing structures. Approved for building heights up to 8 m UK Patent 2304747

#### **Benefits**

- For connecting walls
- height from the floor to 2.75 meters
- Approved for building heights up to 8 m
- Profile C2KS can be used in masonry thickness: 60mm
- Time-saving solution for connecting new walls to existing structures.
- Up to 10 mm vertical movement is possible
- Height adjustable anchor plate on different size stones.
- Suitable for connecting brickwork on a wooden structure.
- Easy to use
- Easy movement and size

## Product Dimensions

| References | Dimensions and drill holes |                                 |                        |                                                  |
|------------|----------------------------|---------------------------------|------------------------|--------------------------------------------------|
|            | Number of fixings          | Width of the bearing joint lugs | Overall length **) [L] | Recommended width of the wall to be connected *) |
| C2KS       | 6                          | 40                              | 2 x 1120 = 2240        | 60 - 250                                         |