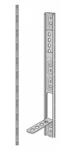

### Connecting strip into the wall C2KS

For the connection of new masonry walls to existing struktur. C2KS joint system that can be used with most popular formats masonry blocks and the renovation and new construction work Time-saving solution for connecting new walls to existing structures. Approved for building heights up to 8 m UK Patent 2304747

#### **Benefits**

- For connecting walls
- height from the floor to 2.75 meters
- Approved for building heights up to 8 m
- Profile C2KS can be used in masonry thickness: 60mm
- Time-saving solution for connecting new walls to existing structures.
- Up to 10 mm vertical movement is possible
- Height adjustable anchor plate on different size stones.
- Suitable for connecting brickwork on a wooden structure.
- Easy to use
- Easy movement and size

#### Scope

 C2KS is a communications system that can be used with most popular formats masonry blocks and the renovation and new construction work