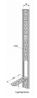

## Product Dimensions

| References | Dimensions and drill holes |                                 |                        |                                                  |
|------------|----------------------------|---------------------------------|------------------------|--------------------------------------------------|
|            | Number of fixings          | Width of the bearing joint lugs | Overall length **) [L] | Recommended width of the wall to be connected *) |
| C2KS       | 6                          | 40                              | 2 x 1120 = 2240        | 60 - 250                                         |

\*) For larger wall thickness the use of 2 rails is recommended.

\*\*) 1 set C2KS: 2 rails, total length = 2240 mm

## Installation

#### **Fasteners**

- C2KS is screwed / pegged into deep corrugations.
- The plug must be installed into bricks.
- For other masonry must be used according to the approved consolidation

C2KS

Connecting strip into the wall