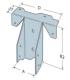

#### Product Dimensions

| References | Width | Height |     | Dimensions [mm] |    |    |     |     | Header Holes | Joist Holes |
|------------|-------|--------|-----|-----------------|----|----|-----|-----|--------------|-------------|
|            | Max   | Min    | Max | Α               | В  | C  | D   | t   | <b>Ø</b> 4   | Ø4          |
| RR         | 38    | 95     | 125 | 38              | 83 | 33 | 102 | 1.2 | 4            | 4           |
| RR47       | 47    | 95     | 125 | 47              | 83 | 33 | 114 | 1.2 | 4            | 4           |