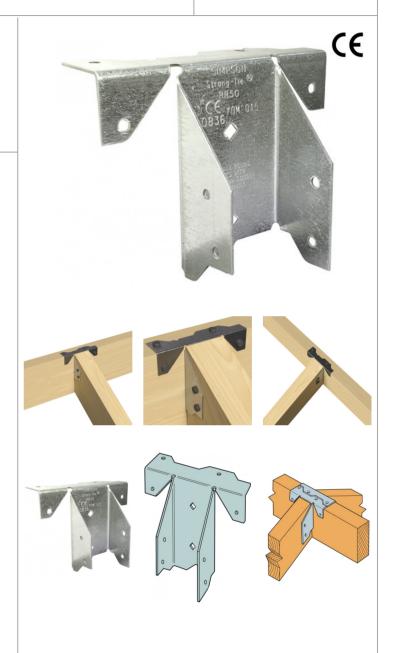

### **Ridge Rafter Connector**

The RR ridge rafter connector provides alignment control and correct nailing locations. The RR may be used with any rafter slope up to 30°. For back-to-back installations, the minimum width of the ridge plate is 38mm.

# **Applications**