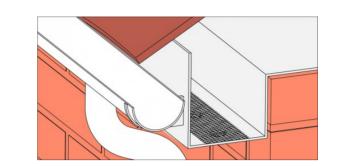

#### SVM Stainless Steel Soffit Vent Mesh

A 75mm wide, fine stainless steel mesh on a 30m roll. Easy to cut and install. Allows roof space ventilation and helps prevent birds and insects from gaining access via soffits.