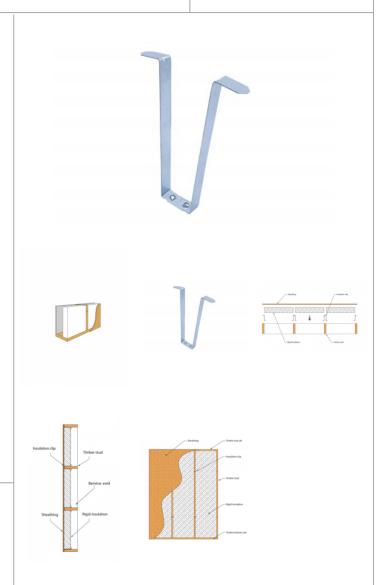

### **Insulation Clip**

The IC Insulation clip provides a quick and simple method of retaining rigid

insulation within a timber frame panel, creating a controlled gap for services.

The IC saves time by allowing the insulation to be installed from the same

side as the sheathing, which elminates the need to turn the panel during construction.

Since it fixes to the stud via the speed prong feature - no nailing is required.

- Sizes to suit common stud widths.
- Multiple depths to suit common thickness of rigid insulation.
- Insulation installed same side as the sheathing - panel no longer needs to be turned during construction.
- No nails required, speed prong feature fixes into the stud.
- Split into two halves for single use around door and window openings, cripple studs and panel end studs.

#### Installation

- Make up the timber frame panel with the top and bottom rails and studs.
- Position IC clip on the stude and fix.
- Cut rigid insulation to size and push fit between the studs.
- Fix sheathing board onto the panel.