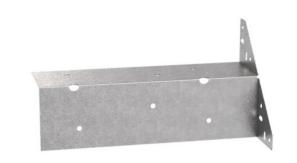

#### **Arris Rail Bracket**

The 1ARBGAL is a 215mm long arris rail bracket for connecting timber arris rails to wooden posts. Suitable for use on 75mm arris rails.

## Features

The 1ARBGAL is 215mm long bracket for connecting arris rails to wooden posts. It is suitable for use with 75mm arris rails.