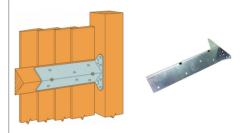

#### **Arris Rail Bracket**

The 1ARBGAL is a 215mm long arris rail bracket for connecting timber arris rails to wooden posts. Suitable for use on 75mm arris rails.

## Features

The 1ARBGAL is 215mm long bracket for connecting arris rails to wooden posts. It is suitable for use with 75mm arris rails.