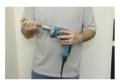

#### For Use With

• All Quik Drive attachments to connect to screwdriver motor

Install the adaptor.

Insert the mandrel.

#### Installation

- · Allen key included
- · Quick and easy to install
- Suitable for most drywall screwdriver motors

Remove screw driver sleeve.

Then remove the cap.

Install the adaptor.

Insert the mandrel.