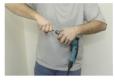

#### Installation

- · Allen key included
- · Quick and easy to install
- Suitable for most drywall screwdriver motors

Remove screw driver sleeve.

Then remove the cap.

Install the adaptor.

Insert the mandrel.