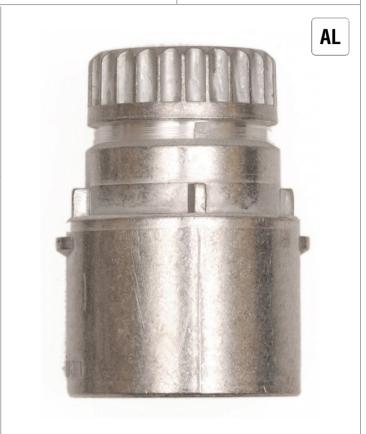

## **Adapter for Quik Drive System**

An adapter is required to connect any drywall screwdriver motor to a Quik Drive attachment or extension pole.

There are a variety of adapters available to suit most drywall screwdrivers. The table below shows which model adapter is suitable for which particular screwdriver motor.

#### Material

Aluminum

#### **Benefits**

- Allen key included
- Quick and easy to install
- Suitable for most drywall screwdriver motors

#### For Use With

• All Quik Drive attachments to connect to screwdriver motor

Install the adaptor.

Insert the mandrel.