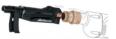

#### For Use With

• All Quik Drive attachments to connect to screwdriver motor

Install the adaptor.

Insert the mandrel.

#### Installation

- · Allen key included
- · Quick and easy to install
- Suitable for most drywall screwdriver motors

Remove screw driver sleeve.

Then remove the cap.

Install the adaptor.

Insert the mandrel.