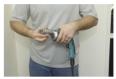

#### Installation

- · Allen key included
- · Quick and easy to install
- Suitable for most drywall screwdriver motors

Remove screw driver sleeve.

Then remove the cap.

Install the adaptor.

Insert the mandrel.