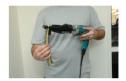

## **Adapter for Quik Drive System**

An adapter is required to connect any drywall screwdriver motor to a Quik Drive attachment or extension pole.

There are a variety of adapters available to suit most drywall screwdrivers. The table below shows which model adapter is suitable for which particular screwdriver motor.

#### For Use With

• All Quik Drive attachments to connect to screwdriver motor

Install the adaptor.

Insert the mandrel.