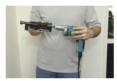

Engage the gun with the mandrel and snap it onto the adapter.

Insert the tape screw tip pointed up: your screwdriver is ready!