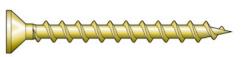

# WSC WOOD FLOORING Screw, Coarse Thread

WSC is a screw with a sharp point and coarse thread, suitable for wood to wood applications such as flooring.

#### Benefits

- Wood to wood applications
- Coarse thread
- WSC32E has Type 17 point and nibs under the head
- WSC38E has a sharp point without nibs under the head
- Bit (BIT2SE) included