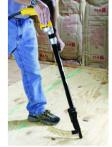

ti-purpose Quik Drive Attachment**



 $\epsilon$ 



## **Features**

#### Material

- Manufactured containing PTFE
- · No lubrication required

#### **Benefits**

- 3 interchangeable nose pieces suitable for screws 25mm to 76mm long
- Extension pole included
- Smooth nose pieces prevent marking the work surface
- Self-locking depth adjustment for consistent countersinking of screws
- Connects easily with screw gun or extension
- Self-lubricating material for long life and smooth operation
- Possible 360° rotation of attachment on adapter or extension

#### Kit Includes

QD76KE Quik Drive attachment, 3 interchangeable nose pieces, extension, mandrel, variety of driver bits, screw pouch and large carry case.

# **Applications**

### Common Applications

- Flooring
- Drywall
- Decking







# **Technical data sheet**

QD76KE

## **Multi-purpose Quik Drive Attachment**



# **Technical Data**

Areas of use

QD76KE

Winchester Road Cardinal Point Tamworth Staffordshire B78 3HG tel: +44 1827 255600 fax: +44 1827 255616

Copyright by Simpson Strong-Tie®

Information presented on this document is the exclusive property of Simpson Strong-Tie® It is valid only when associated with products supplied by Simpson Strong-Tie®









2024-05-03