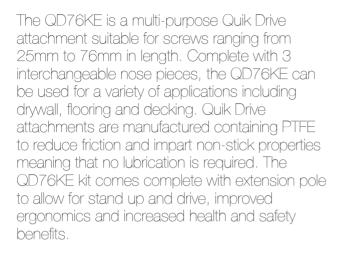

#### **Benefits**

- 3 interchangeable nose pieces suitable for screws 25mm to 76mm long
- Extension pole included
- Smooth nose pieces prevent marking the work surface
- Self-locking depth adjustment for consistent countersinking of screws
- Connects easily with screw gun or extension
- Self-lubricating material for long life and smooth operation
- Possible 360° rotation of attachment on adapter or extension

#### Kit Includes

QD76KE Quik Drive attachment, 3 interchangeable nose pieces, extension, mandrel, variety of driver bits, screw pouch and large carry case.