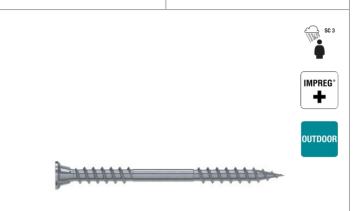

### Wood Facade Screw - Impreg®+

The CLSZN is a double threaded screw suitable for use with timber cladding. The screw consists of type 17 point to prevent timber splitting on insertion and flat head with fiber lock technology which prevents moisture getting into the timber. The double thread ensures sufficient insertion, even in high density wood without the risk of spin-off. It also helps pull the cladding tight to the frame. The CLSZN screw has Impreg®+ coating and as therefore suitable for use in outdoor environments.

### **Features**

- 6 lobe drive
- Flat head with fiber lock technology
- · Double threaded
- Extreme ductility
- Type 17 point