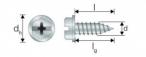

### Product Dimensions

| References | Item Code | Tun / DB nr. | NOB nr.  | Fastener dimensions [mm] |    |                |            |
|------------|-----------|--------------|----------|--------------------------|----|----------------|------------|
|            |           |              |          | d                        | I  | d <sub>h</sub> | bit        |
| HS4.2X13   | 74395     | 1949890      | 53293376 | 4.2                      | 13 | 8.5            | 1/4" + PH2 |
| HS4.2X19   | 74396     | 1949891      | 53293380 |                          | 19 | 8.5            | 1/4" + PH2 |