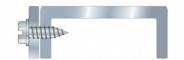

## **Steel to Steel Screw - Sharp Point**

Tapping screw used to fix sheet metal to sheet metal, for example when joining ventilation to ductwork. Suitable for material up to 2x1.0 mm.

### Suitable For

• Steel to steel.