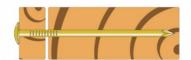

# Technical data sheet

#### **BRN**

### **Round Brass Nail**



Brass pin with an oval head and round shank that can withstand rain, but used mostly indoors for fixing, e.g., mouldings and architraves to timber base material, as well as for various types of hobby activity.

## **Features**

### **Features**

- Oval Head.
- Round thread.
- Birght coating.

# **Applications**

### Suitable For

• Wood to wood.



## **Technical data sheet**

#### **BRN**

#### **Round Brass Nail**



## **Technical Data**

Dimensions and drill holes





| References | Item Code | Tun / DB nr. | NOB nr.  | Fastener dimensions [mm] |    |                |
|------------|-----------|--------------|----------|--------------------------|----|----------------|
|            |           |              |          | d                        |    | d <sub>h</sub> |
| BRN1.4X25  | 74191     | 1950519      | 53293058 | 1.4                      | 25 | 2.8            |
| BRN1.7X30  | 74192     | 1950520      | 53293062 | 1.7                      | 30 | 3.4            |
| BRN2.0X35  | 74193     | 1950521      | 53293077 | 2                        | 35 | 4              |
| BRN2.0X40  | 74194     | 1950522      | 53293081 |                          | 40 | 4              |
| BRN2.5X50  | 74195     | 1950523      | 53293096 | 2.5                      | 50