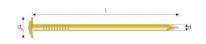

## **Technical Data**

Dimensions and drill holes

| References | Item Code | Tun / DB nr. | NOB nr.  | Fastener dimensions [mm] |    |                |
|------------|-----------|--------------|----------|--------------------------|----|----------------|
|            |           |              |          | d                        |    | d <sub>h</sub> |
| BRN1.4X25  | 74191     | 1950519      | 53293058 | 1.4                      | 25 | 2.8            |
| BRN1.7X30  | 74192     | 1950520      | 53293062 | 1.7                      | 30 | 3.4            |
| BRN2.0X35  | 74193     | 1950521      | 53293077 | 2                        | 35 | 4              |
| BRN2.0X40  | 74194     | 1950522      | 53293081 |                          | 40 | 4              |
| BRN2.5X50  | 74195     | 1950523      | 53293096 | 2.5                      | 50 | 5              |