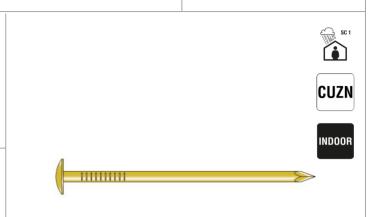

### **Round Brass Nail**

Brass pin with an oval head and round shank that can withstand rain, but used mostly indoors for fixing, e.g., mouldings and architraves to timber base material, as well as for various types of hobby activity.

### **Features**

- Oval Head.
- Round thread.
- Birght coating.