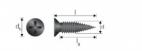

### Product Dimensions

| References | Item Code | Tun / DB nr. | NOB nr.  | Fastener dimensions [mm] |    |                |     | Qtv/box |
|------------|-----------|--------------|----------|--------------------------|----|----------------|-----|---------|
|            |           |              |          | d                        | I  | d <sub>h</sub> | bit | Qty/box |
| SSP3.9X14  | 74399     | 1949894      | 53293444 | 3.9                      | 14 | 6              | PH2 | 500     |