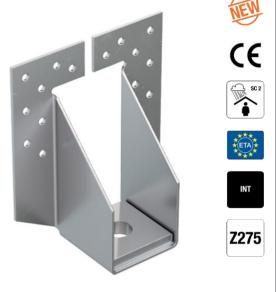

### Concealed solution for connecting CLT walls to concrete foundations.

High strength, low profile, seamlessly secure. Designed specifically for connecting crosslaminated timber (CLT) wall panels to concrete foundations: the HDCLT tension tie provides a robust design uplift capacity of up to 18.6 kN, yet due to it's low profile of just 140 mm, remains completely concealed within the subfloor and floor covering layers.

To help reduce installation time, the fastener configuration has been optimised for maximum performance with the most efficient screw quantity.

HDCLT includes an 8mm thick washer integrated with the tension tie seat, which provides additional strength where it is most needed. The profile design permits up to 25mm concrete-CLT panel interlayer thickness.

#### Material

Tension Tie: S 250 GD + Z 275 according to DIN

Washer: S235JR according to EN 10025

#### **Corrosion Protection:**

275 g/m2 galvanized on both sides 20mm washer: ~ 55µm according to EN1461