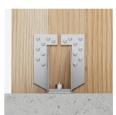

### Concealed solution for connecting CLT walls to concrete foundations.

High strength, low profile, seamlessly secure. Designed specifically for connecting crosslaminated timber (CLT) wall panels to concrete foundations: the HDCLT tension tie provides a robust design uplift capacity of up to 18.6 kN, yet due to it's low profile of just 140 mm, remains completely concealed within the subfloor and floor covering layers.

To help reduce installation time, the fastener configuration has been optimised for maximum performance with the most efficient screw quantity.

HDCLT includes an 8mm thick washer integrated with the tension tie seat, which provides additional strength where it is most needed. The profile design permits up to 25mm concrete-CLT panel interlayer thickness.

#### Installation

be absorbed.

The connection to the wood is made with CNA nails or CSA connector screws. The bolt must be verified for the tensile force to