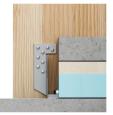

### Concealed solution for connecting CLT walls to concrete foundations.

High strength, low profile, seamlessly secure. Designed specifically for connecting crosslaminated timber (CLT) wall panels to concrete foundations: the HDCLT tension tie provides a robust design uplift capacity of up to 18.6 kN, yet due to it's low profile of just 140 mm, remains completely concealed within the subfloor and floor covering layers.

To help reduce installation time, the fastener configuration has been optimised for maximum performance with the most efficient screw quantity.

HDCLT includes an 8mm thick washer integrated with the tension tie seat, which provides additional strength where it is most needed. The profile design permits up to 25mm concrete-CLT panel interlayer thickness.

#### Installation

be absorbed.

The connection to the wood is made with CNA nails or CSA connector screws. The bolt must be verified for the tensile force to