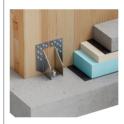

### Concealed solution for connecting CLT walls to concrete foundations.

High strength, low profile, seamlessly secure. Designed specifically for connecting crosslaminated timber (CLT) wall panels to concrete foundations: the HDCLT tension tie provides a robust design uplift capacity of up to 18.6 kN, yet due to it's low profile of just 140 mm, remains completely concealed within the subfloor and floor covering layers.

To help reduce installation time, the fastener configuration has been optimised for maximum performance with the most efficient screw quantity.

HDCLT includes an 8mm thick washer integrated with the tension tie seat, which provides additional strength where it is most needed. The profile design permits up to 25mm concrete-CLT panel interlayer thickness.