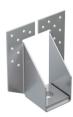

### Concealed solution for connecting CLT walls to concrete foundations.

High strength, low profile, seamlessly secure. Designed specifically for connecting crosslaminated timber (CLT) wall panels to concrete foundations: the HDCLT tension tie provides a robust design uplift capacity of up to 18.6 kN, yet due to it's low profile of just 140 mm, remains completely concealed within the subfloor and floor covering layers.

To help reduce installation time, the fastener configuration has been optimised for maximum performance with the most efficient screw quantity.

HDCLT includes an 8mm thick washer integrated with the tension tie seat, which provides additional strength where it is most needed. The profile design permits up to 25mm concrete-CLT panel interlayer thickness.

#### Material

Tension Tie: S 250 GD + Z 275 according to DIN

Washer: S235JR according to EN 10025

#### **Corrosion Protection:**

275 g/m2 galvanized on both sides 20mm washer: ~ 55µm according to EN1461