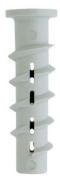

### Nylon plug for aerated concrete

TML concrete anchors Ø10 - Ø14 mm are specially designed for fastening in aerated concrete. The anchor is placed after pre-drilling, whereby the external thread cuts positively into the building material and ensures a secure hold. The add-on parts can then be mounted using wood screws or metric screws.

### Nylon dowel (polyamide PA6)

### **Benefits**

- High quality nylon plug
- Suitable for wood screws and metric screws