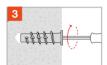

| 7                              | 8                              | M8                          | 50                            | 25                | 250                        |
| 6260101007000 |                      | 14x70                                                 | 80                                    | 70                                                        | 100                                                         | 9                              | 10                             | M10                         | 60                            | 25                | 250                        |

Screw Length: Lv = Lu + tfix

# Technický list

**TML** 

### Nylon plug for aerated concrete



# Installation

Suitable for

### **Aerated concrete**









TML

Nylon plug for aerated concrete