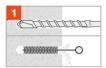

| 7                              | 8                              | M8                          | 50                            | 25                | 250                        |
| 6260101007000 |                      | 14x70                                                 | 80                                    | 70                                                        | 100                                                         | 9                              | 10                             | M10                         | 60                            | 25                | 250                        |

Screw Length: Lv = Lu + tfix

# Technický list

**TML** 

### Nylon plug for aerated concrete



# Installation

Suitable for

### **Aerated concrete**









TML

Nylon plug for aerated concrete