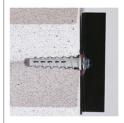

# Installation

Suitable for

### **Aerated concrete**

TML

Nylon plug for aerated concrete