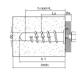

# Dimensions

| Art. nr.      | Product<br>Reference | Hole Diameter<br>x Length<br>[d <sub>0</sub> xL] [mm] | Minimum<br>hole<br>depth [h1]<br>[mm] | Nominal<br>embedment<br>depth [h <sub>nom</sub> ]<br>[mm] | Minimum<br>support<br>thickness [h <sub>min</sub> ]<br>[mm] | Screw<br>diameter<br>min. [mm] | Screw<br>diameter<br>max. [mm] | Metric<br>screw<br>diameter | Anchor<br>length [Lu]<br>[mm] | Qty<br>per<br>box | Qty<br>per<br>outer<br>box |
|---------------|----------------------|-------------------------------------------------------|---------------------------------------|-----------------------------------------------------------|-------------------------------------------------------------|--------------------------------|--------------------------------|-----------------------------|-------------------------------|-------------------|----------------------------|
| 6260100605000 | TML                  | 10x50                                                 | 60                                    | 50                                                        | 75                                                          | 5.5                            | 6                              | M6                          | 40                            | 25                | 250                        |
| 6260100806000 |                      | 12x60                                                 | 70                                    | 60                                                        | 85                                                          | 7                              | 8                              | M8                          | 50                            | 25                | 250                        |
| 6260101007000 |                      | 14x70                                                 | 80                                    | 70                                                        | 100                                                         | 9                              | 10                             | M10                         | 60                            | 25                | 250                        |

Screw Length: Lv = Lu + tfix