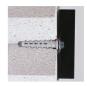

# Installation

Suitable for

### **Aerated concrete**

TML

Nylon plug for aerated concrete