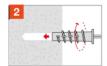

| 7                              | 8                              | M8                          | 50                            | 25                | 250                        |
| 6260101007000 |                      | 14x70                                                 | 80                                    | 70                                                        | 100                                                         | 9                              | 10                             | M10                         | 60                            | 25                | 250                        |

Screw Length: Lv = Lu + tfix

# Technický list

**TML** 

### Nylon plug for aerated concrete



# Installation

Suitable for

### **Aerated concrete**









TML

Nylon plug for aerated concrete