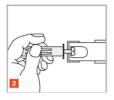

5800 |                      | M6x60                                           | 12                                      | 5                                               | 18                                              | 50             | 1000              |
| 7500100607100 |                      | M6x74                                           | 12                                      | 18                                              | 32                                              | 50             | 1000              |

# Setting Tool





| Art. nr.      | Product Reference | Qty per box |
|---------------|-------------------|-------------|
| 4990100000100 | TMC-MTZ           | 1           |

# Technický list

### **TMC**

### **Metallic Anchor for Plasterboard**



# Installation