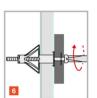

| M6x60                                           | 12                                      | 5                                               | 18                                              | 50             | 1000              |
| 7500100607100 |                      | M6x74                                           | 12                                      | 18                                              | 32                                              | 50             | 1000              |

# Setting Tool





| Art. nr.      | Product Reference | Qty per box |
|---------------|-------------------|-------------|
| 4990100000100 | TMC-MTZ           | 1           |

# Technický list

### **TMC**

### **Metallic Anchor for Plasterboard**



# Installation