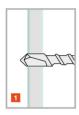

605800 |                      | M6x60                                           | 12                                      | 5                                               | 18                                              | 50             | 1000              |
| 7500100607100 |                      | M6x74                                           | 12                                      | 18                                              | 32                                              | 50             | 1000              |

# Setting Tool





| Art. nr.      | Product Reference | Qty per box |
|---------------|-------------------|-------------|
| 4990100000100 | TMC-MTZ           | 1           |

# Technický list

### **TMC**

### **Metallic Anchor for Plasterboard**



# Installation