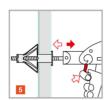

| M6x60                                           | 12                                      | 5                                               | 18                                              | 50             | 1000              |
| 7500100607100 |                      | M6x74                                           | 12                                      | 18                                              | 32                                              | 50             | 1000              |

# Setting Tool





| Art. nr.      | Product Reference | Qty per box |
|---------------|-------------------|-------------|
| 4990100000100 | TMC-MTZ           | 1           |

# Technický list

### **TMC**

### **Metallic Anchor for Plasterboard**



# Installation