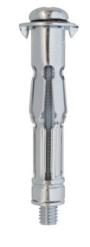

#### **Metallic Anchor for Plasterboard**

The TMC metallic anchor in the versions Ø8, Ø10 and Ø12 mm is designed for fixings on anchoring bases with cavities. The anchor is placed in push-through assembly with the TMC setting tool, tightened and braced against the building material. By means of the pre-mounted metric screws, attachments can then be connected and also removed again in a force-locking manner.

### **Metallic Anchor for Plasterboard**