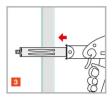

00 |                      | M6x60                                           | 12                                      | 5                                               | 18                                              | 50             | 1000              |
| 7500100607100 |                      | M6x74                                           | 12                                      | 18                                              | 32                                              | 50             | 1000              |

# Setting Tool





| Art. nr.      | Product Reference | Qty per box |
|---------------|-------------------|-------------|
| 4990100000100 | TMC-MTZ           | 1           |

# Technický list

### **TMC**

### **Metallic Anchor for Plasterboard**



# Installation