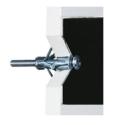

with cavities. The anchor is placed in push-through assembly with the TMC setting tool, tightened and braced against the building material. By means of the pre-mounted metric screws, attachments can then be connected and also removed again in a force-locking manner.

### **Features**

#### Material

- Steel
- White zinc plated

#### **Benefits**

- Wide washer to cover possible hole imperfections
- The setting tool prevents overs stressing the base material during installation.

## **Applications**

### **Applications**

- Electrical components
- · Radiator brackets
- Pipe clips

#### Suitable for

- Cell like clay brick (partially suitable)
- Hollow dense aggregate block (partially suitable)
- Hollow light aggregate block (partially suitable)
- Plasterboard
- Panels and sheets















# Technický list

### TMC

### **Metallic Anchor for Plasterboard**



# **Technical Data**

## Product Dimensions





| Art. nr.      | Product<br>Reference | Screw<br>Dimensions [dxL <sub>v</sub> ]<br>[mm] | Hole diameter [d <sub>o</sub> ]<br>[mm] | Min. wall<br>thickness [h <sub>min</sub> ] [mm] | Max. wall<br>thickness [h <sub>max</sub> ] [mm] | Qty per<br>box | Qty per outer box |
|---------------|----------------------|-------------------------------------------------|-----------------------------------------|-------------------------------------------------|-------------------------------------------------|----------------|-------------------|
| 7500100403800 |                      | M4x41                                           | 8                                       | 4