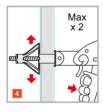

|                      | M6x60                                           | 12                                      | 5                                               | 18                                              | 50             | 1000              |
| 7500100607100 |                      | M6x74                                           | 12                                      | 18                                              | 32                                              | 50             | 1000              |

# Setting Tool





| Art. nr.      | Product Reference | Qty per box |
|---------------|-------------------|-------------|
| 4990100000100 | TMC-MTZ           | 1           |

# Technický list

### **TMC**

### **Metallic Anchor for Plasterboard**



# Installation