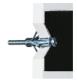

#### **Metallic Anchor for Plasterboard**

The TMC metallic anchor in the versions Ø8, Ø10 and Ø12 mm is designed for fixings on anchoring bases with cavities. The anchor is placed in push-through assembly with the TMC setting tool, tightened and braced against the building material. By means of the pre-mounted metric screws, attachments can then be connected and also removed again in a force-locking manner.

## Product Dimensions

| Art. nr.      | Product<br>Reference | Screw<br>Dimensions [dxL <sub>v</sub> ]<br>[mm] | Hole diameter [d <sub>o</sub> ]<br>[mm] | Min. wall<br>thickness [h <sub>min</sub> ] [mm] | Max. wall<br>thickness [h <sub>max</sub> ] [mm] | Qty per<br>box | Qty per outer box |
|---------------|----------------------|-------------------------------------------------|-----------------------------------------|-------------------------------------------------|-------------------------------------------------|----------------|-------------------|
| 7500100403800 |                      | M4x41                                           | 8                                       | 4                                               | 9                                               | 100            | 2000              |
| 7500100404500 |                      | M4x47                                           | 8                                       | 9                                               | 16                                              | 100            | 2000              |
| 7500100504500 | TMC                  | M5x43                                           | 10                                      | 5                                               | 13                                              | 50             | 1000              |
| 7500100505800 |                      | M5x60                                           | 10                                      | 5                                               | 18                                              | 50             | 1000              |
| 7500100507100 |                      | M5x74                                           | 10                                      | 18                                              | 32                                              | 50             | 1000              |
| 7500100604500 |                      | M6x45                                           | 12                                      | 5                                               | 12                                              | 50             | 1000              |
| 7500100605800 |                      | M6x60                                           | 12                                      | 5                                               | 18                                              | 50             | 1000              |
| 7500100607100 |                      | M6x74                                           | 12                                      | 18                                              | 32                                              | 50             | 1000              |