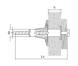

#### **Metallic Anchor for Plasterboard**

The TMC metallic anchor in the versions Ø8, Ø10 and Ø12 mm is designed for fixings on anchoring bases with cavities. The anchor is placed in push-through assembly with the TMC setting tool, tightened and braced against the building material. By means of the pre-mounted metric screws, attachments can then be connected and also removed again in a force-locking manner.

### **Metallic Anchor for Plasterboard**