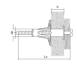

#### **Metallic Anchor for Plasterboard**

The TMC metallic anchor in the versions Ø8, Ø10 and Ø12 mm is designed for fixings on anchoring bases with cavities. The anchor is placed in push-through assembly with the TMC setting tool, tightened and braced against the building material. By means of the pre-mounted metric screws, attachments can then be connected and also removed again in a force-locking manner.

## Product Dimensions

| Art. nr.      | Product<br>Reference | Screw<br>Dimensions [dxL <sub>v</sub> ]<br>[mm] | Hole diameter [d <sub>o</sub> ]<br>[mm] | Min. wall<br>thickness [h <sub>min</sub> ] [mm] | Max. wall<br>thickness [h <sub>max</sub> ] [mm] | Qty per<br>box | Qty per outer box |
|---------------|----------------------|-------------------------------------------------|-----------------------------------------|-------------------------------------------------|-------------------------------------------------|----------------|-------------------|
| 7500100403800 |                      | M4x41                                           | 8                                       | 4                                               | 9                                               | 100            | 2000              |
| 7500100404500 |                      | M4x47                                           | 8                                       | 9                                               | 16                                              | 100            | 2000              |
| 7500100504500 | TMC                  | M5x43                                           | 10                                      | 5                                               | 13                                              | 50             | 1000              |
| 7500100505800 |                      | M5x60                                           | 10                                      | 5                                               | 18                                              | 50             | 1000              |
| 7500100507100 |                      | M5x74                                           | 10                                      | 18                                              | 32                                              | 50             | 1000              |
| 7500100604500 |                      | M6x45                                           | 12                                      | 5                                               | 12                                              | 50             | 1000              |
| 7500100605800 |                      | M6x60                                           | 12                                      | 5                                               | 18                                              | 50             | 1000              |
| 7500100607100 |                      | M6x74                                           | 12                                      | 18                                              | 32                                              | 50             | 1000              |