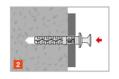

# Installation

### Installation data

| Art. nr.      | Product<br>Reference | Hole diameter x anchor length [d <sub>o</sub> xL]<br>[mm] | Ø drilling hole [d0]<br>[mm] | Min. drill depth [h1]<br>[mm] | Min. support thickness [hmin]<br>[mm] |
|---------------|----------------------|-----------------------------------------------------------|------------------------------|-------------------------------|---------------------------------------|
| 62100B0604000 | TBB                  | Ø6x40                                                     | 6                            | 40                            | 100                                   |
| 62100B0605000 | TBB                  | Ø6x50                                                     | 6                            | 40                            | 100                                   |
| 62100B0606000 | TBB                  | Ø6x60                                                     | 6                            | 40                            | 100                                   |
| 62100B0808000 | TBB                  | Ø8x80                                                     | 8                            | 50                            | 100                                   |
| 62100B0810000 | TBB                  | Ø8x100                                                    | 8                            | 50                            | 100                                   |
| 62100B0812000 | TBB                  | Ø8x120                                                    | 8                            | 50                            | 100                                   |
| 62100B0814000 | TBB                  | Ø8x140                                                    | 8                            | 50                            | 100                                   |
| 62100B0816000 | TBB                  | Ø8x160                                                    | 8                            | 50                            | 100                                   |