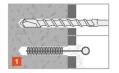

# Installation

### Installation data

| Art. nr.      | Product<br>Reference | Hole diameter x anchor length [d <sub>o</sub> xL]<br>[mm] | Ø drilling hole [d0]<br>[mm] | Min. drill depth [h1]<br>[mm] | Min. support thickness [hmin]<br>[mm] |
|---------------|----------------------|-----------------------------------------------------------|------------------------------|-------------------------------|---------------------------------------|
| 62100B0604000 | TBB                  | Ø6x40                                                     | 6                            | 40                            | 100                                   |
| 62100B0605000 | TBB                  | Ø6x50                                                     | 6                            | 40                            | 100                                   |
| 62100B0606000 | TBB                  | Ø6x60                                                     | 6                            | 40                            | 100                                   |
| 62100B0808000 | TBB                  | Ø8x80                                                     | 8                            | 50                            | 100                                   |
| 62100B0810000 | TBB                  | Ø8x100                                                    | 8                            | 50                            | 100                                   |
| 62100B0812000 | TBB                  | Ø8x120                                                    | 8                            | 50                            | 100                                   |
| 62100B0814000 | TBB                  | Ø8x140                                                    | 8                            | 50                            | 100                                   |
| 62100B0816000 | TBB                  | Ø8x160                                                    | 8                            | 50                            | 100                                   |