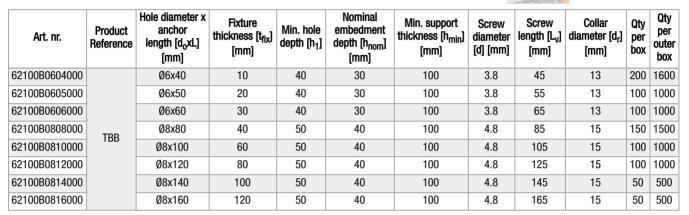

### Installation data

| Art. nr.      | Product<br>Reference | Hole diameter x anchor length [d <sub>o</sub> xL]<br>[mm] | Ø drilling hole [d0]<br>[mm] | Min. drill depth [h1]<br>[mm] | Min. support thickness [hmin]<br>[mm] |
|---------------|----------------------|-----------------------------------------------------------|------------------------------|-------------------------------|---------------------------------------|
| 62100B0604000 | TBB                  | Ø6x40                                                     | 6                            | 40                            | 100                                   |
| 62100B0605000 | TBB                  | Ø6x50                                                     | 6                            | 40                            | 100                                   |
| 62100B0606000 | TBB                  | Ø6x60                                                     | 6                            | 40                            | 100                                   |
| 62100B0808000 | TBB                  | Ø8x80                                                     | 8                            | 50                            | 100                                   |
| 62100B0810000 | TBB                  | Ø8x100                                                    | 8                            | 50                            | 100                                   |
| 62100B0812000 | TBB                  | Ø8x120                                                    | 8                            | 50                            | 100                                   |
| 62100B0814000 | TBB                  | Ø8x140                                                    | 8                            | 50                            | 100                                   |
| 62100B0816000 | TBB                  | Ø8x160                                                    | 8                            | 50                            | 100                                   |