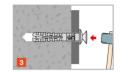

# Installation

### Installation data

| Art. nr.      | Product<br>Reference | Hole diameter x anchor length [d <sub>o</sub> xL]<br>[mm] | Ø drilling hole [d0]<br>[mm] | Min. drill depth [h1]<br>[mm] | Min. support thickness [hmin]<br>[mm] |
|---------------|----------------------|-----------------------------------------------------------|------------------------------|-------------------------------|---------------------------------------|
| 62100B0604000 | TBB                  | Ø6x40                                                     | 6                            | 40                            | 100                                   |
| 62100B0605000 | TBB                  | Ø6x50                                                     | 6                            | 40                            | 100                                   |
| 62100B0606000 | TBB                  | Ø6x60                                                     | 6                            | 40                            | 100                                   |
| 62100B0808000 | TBB                  | Ø8x80                                                     | 8                            | 50                            | 100                                   |
| 62100B0810000 | TBB                  | Ø8x100                                                    | 8                            | 50                            | 100                                   |
| 62100B0812000 | TBB                  | Ø8x120                                                    | 8                            | 50                            | 100                                   |
| 62100B0814000 | TBB                  | Ø8x140                                                    | 8                            | 50                            | 100                                   |
| 62100B0816000 | TBB                  | Ø8x160                                                    | 8                            | 50                            | 100                                   |