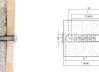

ail screw is driven into the plug, it is expanded and securely anchored in the building material.

### Features

#### Material

- Plug: grey nylon
- Screw: white zinc plated steel

#### Benefits

- Large rim for tinsmith professionals
- Innovative geometry

# Applications

### Applications

- Metal profiles
- Support rails for plasterboard
- Signs

### Suitable for

- Non-cracked concrete
- Solid brick
- Honeycomb brick (partially suitable)
- Cell like clay brick (partially suitable)
- Lightweight honeycomb brick (partially suitable)
- Hollow dense aggregate block (partially suitable)
- Hollow light aggregate block (partially suitable)
- Aerated concrete (partially suitable)
- Solid stone









### TBB Large Rim Preassembled Nylon Plug

# **Technical Data**

### Product Dimensions







# Technický list

### TBB Large Rim Preassembled Nylon Plug



# Installation









## Spacing and edge distance

| Art. nr.      | Product Reference | Characteristic spacing - Scr,N [scr,N] [mm] | Characteristic edge distance [ccr,N] [mm] |  |
|---------------|-------------------|---------------------------------------------|-------------------------------------------|--|
| 62100B0604000 | TBB               | 100                                         | 100                                       |  |
| 62100B0605000 | TBB               | 100                                         | 100                                       |  |
| 62100B0606000 | TBB               | 100                                         | 100                                       |  |
| 62100B0808000 | TBB