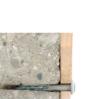

### Large Rim Preassembled Nylon Plug

The TBB nail anchors with a large rim in the Ø6 and Ø8 mm versions are approved for fastening in concrete. When the nail screw is driven into the plug, it is expanded and securely anchored in the building material.

### Applications

- Metal profiles
- Support rails for plasterboard
- Signs

### Suitable for

- Non-cracked concrete
- Solid brick
- Honeycomb brick (partially suitable)
- Cell like clay brick (partially suitable)
- Lightweight honeycomb brick (partially suitable)
- Hollow dense aggregate block (partially suitable)
- Hollow light aggregate block (partially suitable)
- Aerated concrete (partially suitable)
- Solid stone