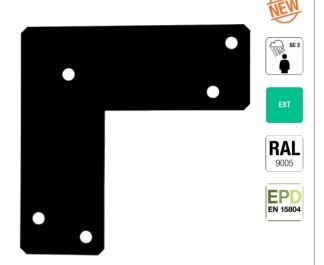

### L Strap Design Series

L shaped strap for connection beams to posts in garden applications such as pergolas and other light constructions.

### Material

- Galvanized steel S250GD + ZM310
- Painted black RAL9005

### **Benefits**

- Increases the strength of beam-to-column connections,
- Makes pergolas, awnings and other light structures more reliable where the end of a beam is supported by a post,
- Simple to install using black head SSH-PB screws,
- High corrosion resistance for use under service class 3 conditions,
- Black paiting : discrete...

## Dimensions

| Art. nr. | Dimensions [mm] |     |    |   | Holes |      | Hmotnost [kg]  |
|----------|-----------------|-----|----|---|-------|------|----------------|
|          | A               | В   | C  | t | Ø5    | Ø8,5 | Timoulost [kg] |
| L150PB   | 150             | 150 | 40 | 2 | 10    | 3    | 0.16           |