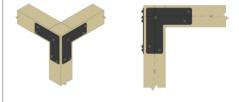

## **Applications**

## Support

- **Header Member:** Solid timber, composite timber, glulam
- Joist: Solid timber, composite timber, glulam

#### For use with

Joists

### Installation

• For standard timber section from 90x90 mm to 200x200 mm

L-PB

L Strap Design Series