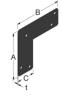

## Dimensions

| Art. nr. | Dimensions [mm] |     |    |   | Holes |      | Hmotnost [kg]  |
|----------|-----------------|-----|----|---|-------|------|----------------|
|          | A               | В   | C  | t | Ø5    | Ø8,5 | Timoulost [kg] |
| L150PB   | 150             | 150 | 40 | 2 | 10    | 3    | 0.16           |