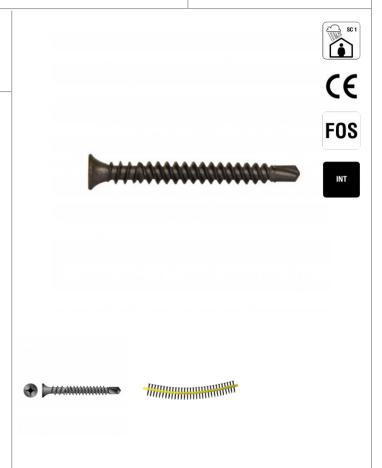

## Quik Driv® screws for hard plasterboard with drilltip

RTFSD drywall screw with drilltip is intended for mounting hard plasterboards on steel.

## Advantages

- Trumpet head to avoid perforation of the plaster
- Drill tip for mounting on reinforced steel
- Reverse thread to facilitate removal of drywall dust
- CE marked according to EN14566

### When to use

plasterboard double layer on metal stand